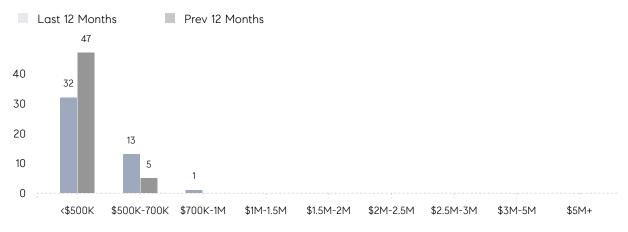

| AVERAGE SOLD PRICE | \$590,800 | \$419,000 | 41%      |
|                | # OF CONTRACTS     | 3         | 3         | 0%       |
|                | NEW LISTINGS       | 6         | 8         | -25%     |
| Condo/Co-op/TH | AVERAGE DOM        | -         | -         | -        |
|                | % OF ASKING PRICE  | -         | -         |          |
|                | AVERAGE SOLD PRICE | -         | -         | -        |
|                | # OF CONTRACTS     | 0         | 0         | 0%       |
|                | NEW LISTINGS       | 0         | 1         | 0%       |
|                |                    |           |           |          |

Compass New Jersey Monthly Market Insights

# Kearny

#### JUNE 2022

#### Monthly Inventory



### Contracts By Price Range



#### Listings By Price Range



COMPASS

 $\sim$   $\sim$   $\sim$   $\sim$   $\sim$ / / / / / / / //// | | | | | / ------

Compass makes no representations or warranties, express or implied, with respect to future market conditions or prices of residential product at the time the subject property or any competitive property is complete and ready for occupancy or with respect to any report, study, finding, recommendation or other information provided by Compass herein. Moreover, no warranty, express or implied, is made or should be assumed regarding the accuracy, adequacy, completeness, legality, reliability, merchantability or fitness for a particular purpose of any information, in part or whole, contained herein. All material is presented with the understanding that Compass shall not b