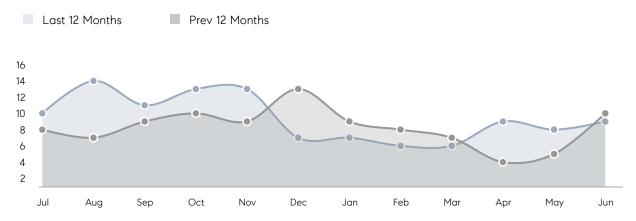

| 99%       |          |
|                | AVERAGE SOLD PRICE | \$590,800 | \$419,000 | 41%      |
|                | # OF CONTRACTS     | 3         | 3         | 0%       |
|                | NEW LISTINGS       | 6         | 8         | -25%     |
| Condo/Co-op/TH | AVERAGE DOM        | -         | -         | -        |
|                | % OF ASKING PRICE  | -         | -         |          |
|                | AVERAGE SOLD PRICE | -         | -         | -        |
|                | # OF CONTRACTS     | 0         | 0         | 0%       |
|                | NEW LISTINGS       | 0         | 1         | 0%       |
|                |                    |           |           |          |

Compass New Jersey Monthly Market Insights

# Kearny

#### JUNE 2022

#### Monthly Inventory



### Contracts By Price Range



#### Listings By Price Range



COMPASS

 $\sim$   $\sim$   $\sim$   $\sim$   $\sim$ / / / / / / / //// | | | | | / ------

Compass makes no representations or warranties, express or implied, with respect to future market conditions or prices of residential product at the time the subject property or any competitive property is complete and ready for occupancy or with respect to any report, study, finding, recommendation or other information provided by Compass herein. Moreover, no warranty, express or implied, is made or should be assumed regarding the accuracy, adequacy, completeness, legality, reliability, merchantability or fitness for a particular purpose of any information, in part or whole, contained herein. All material is presented with the unders